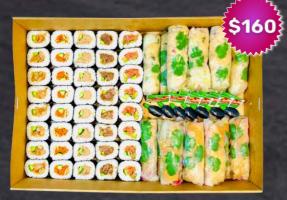

## SUSHI CATERING BOXES

Large sushi & rice paper roll combo collection (GF) - 58pcs

Small sushi collection (GF) - 40pcs

Large sushi & nigiri collection (GF) -64pcs

Rice paper roll collection (GF) - 28 pcs