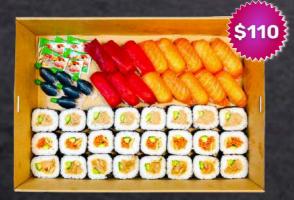

## SUSHI CATERING BOXES

Large sushi & rice paper roll combo collection (GF) - 58pcs

Small sushi collection (GF) - 40pcs

Large sushi & nigiri collection (GF) -64pcs

Rice paper roll collection (GF) - 28 pcs