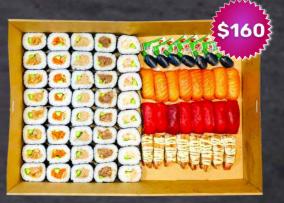

## SUSHI CATERING BOXES

Large sushi & rice paper roll combo collection (GF) - 58pcs

Small sushi collection (GF) - 40pcs

Large sushi & nigiri collection (GF) -64pcs

Rice paper roll collection (GF) - 28 pcs