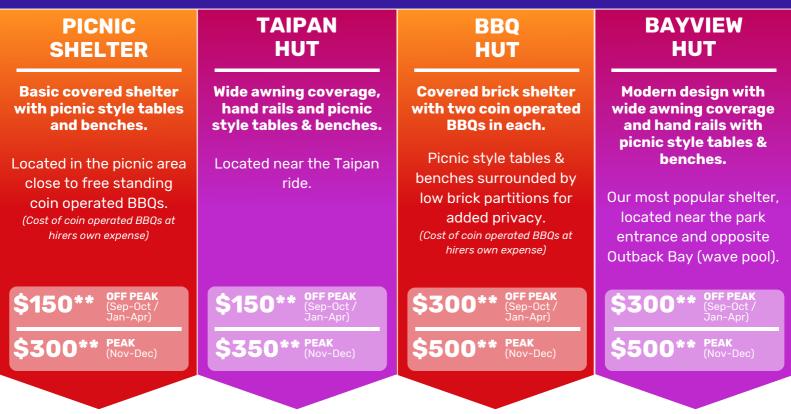

## SHELTERS, HUTS, CABANAS

### **NEW VELOCITY FALLS CABANAS & FALLS RETREAT**

Try our new Velocity Falls Cabanas (up to 10ppl) or for larger groups ask about Falls Retreat (up to 40ppl). Exclusive, private and comfortable. Fitted with WiFi streaming TV, safe, ceiling fan, fridge and a pleasant outlook. Located around the Velocity Falls Precinct.

Seasonal pricing. Cabanas from \$169 - \$249, Falls Retreat from \$349 - \$549^

 \*\*Shelter hire subject to availability. Shelter bookings are not transferrable to any other day and must be booked and fully paid in advance of visit - can book until day before visit pending availability.
^Velocity Cabanas/Falls Retreat pricing: Mon - Fri: \$169/\$349; Weekends (including school and public holidays): \$199/\$449; Peak Period (26 Dec - 26 Jan inclusive): \$249/\$549