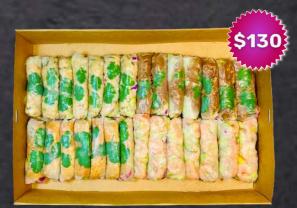

## SUSHI CATERING BOXES

Large sushi & rice paper roll combo collection (GF) - 58pcs

Small sushi collection (GF) - 40pcs

Large sushi & nigiri collection (GF) -64pcs

Rice paper roll collection (GF) - 28 pcs